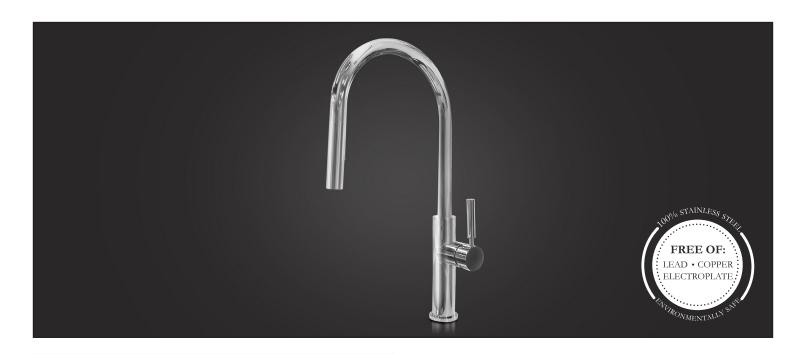

# LENA 2006.591 PURE WATER SERIES KITCHEN FAUCET

#### **DESCRIPTION:**

- Single hole, single lever high-arc kitchen faucet
- Dual pull-out sprayhead with spray & stream
- Solid stainless steel construction
- High quality, drip-free ceramic cartridge
- Corrosion-proof and discolouration resistant
- Complies with CSA & IAPMO standards

2006.591.110 (Polished Stainless Steel)

2006.591.210 (Brushed Stainless Steel)